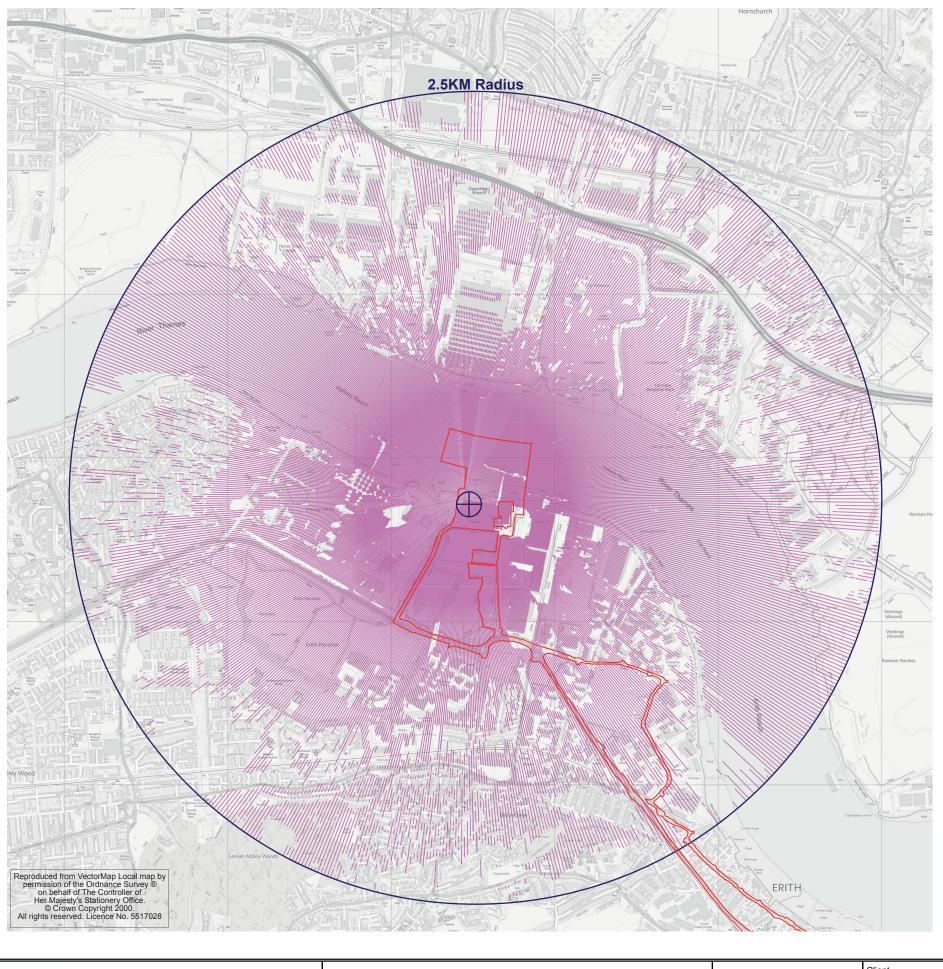

## Zone of Theoretical Visibility

NOTES:

worst case scenario.

Application Boundary

Target Point- representing proposed stack height- 113m AOD

Visibility of stack height- 113m AOD

Document Path: Z:\GIS\_central\Projects\42166\02\_mxd\42166\_Landcape\_Heights\_.mxd