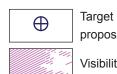

### **RIVERSIDE ENERGY PARK**

Service Layer Credits:

0

1km

Document Path: J:\42166 Riverside EfW\Townscape and Visual\Drawings

Application Boundary

Target Point- representing proposed maximum building height- 65m AOD

Visibility of maximum building height- 65m AOD