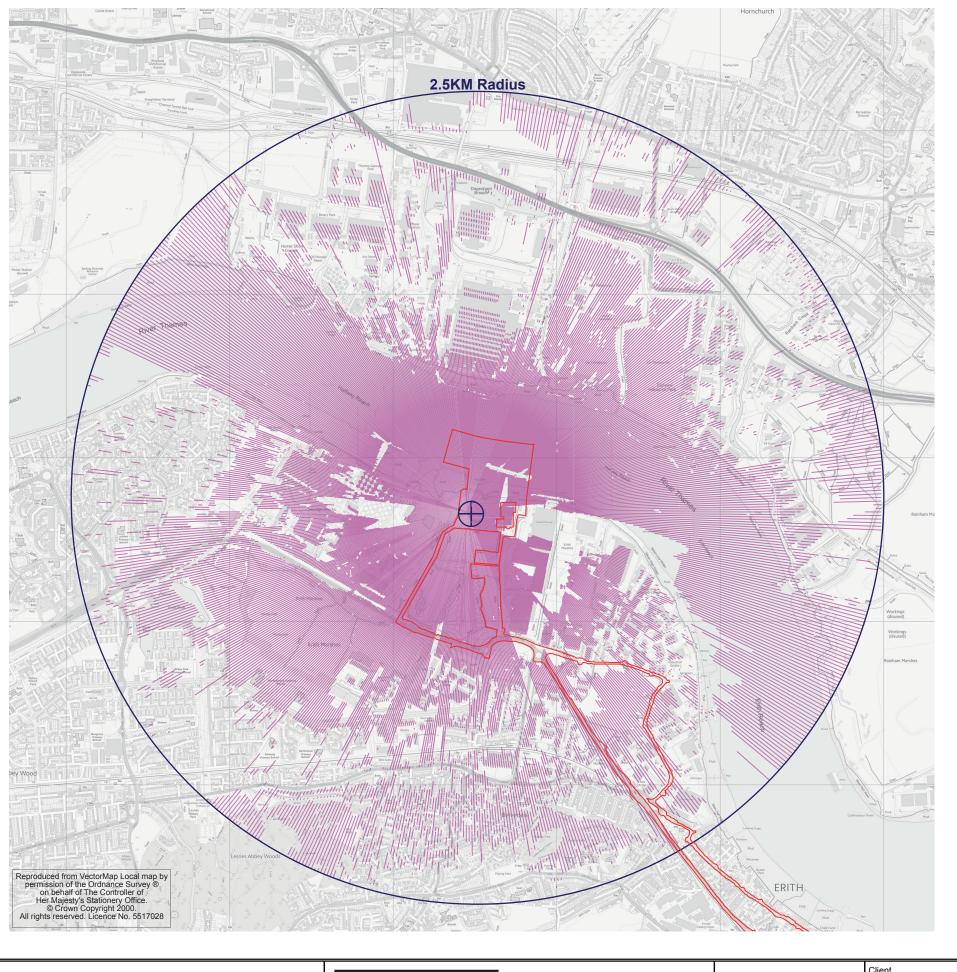

## Zone of Theoretical Visibility

NOTES:

worst case scenario.

### **RIVERSIDE ENERGY PARK**

Service Layer Credits:

0

1km

Document Path: J:\42166 Riverside EfW\Townscape and Visual\Drawings

Application Boundary

Target Point- representing proposed maximum building height- 65m AOD

Visibility of maximum building height- 65m AOD