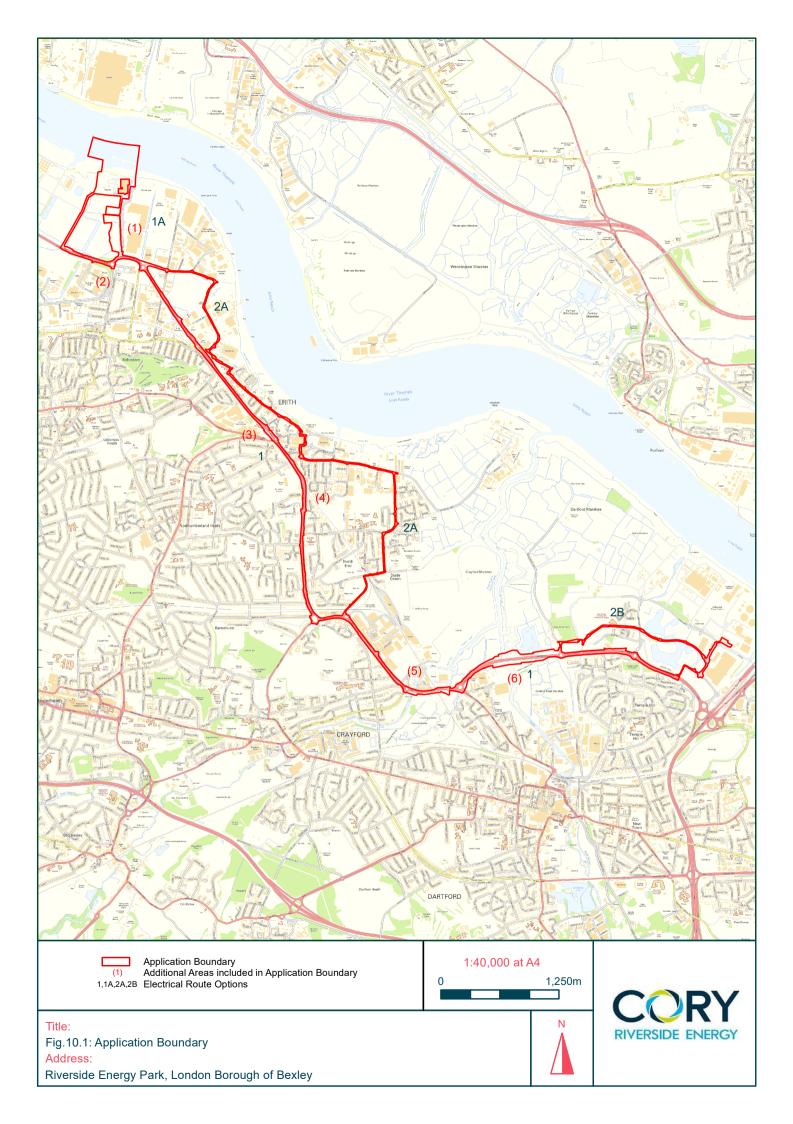

### **RIVERSIDE ENERGY PARK**

Service Layer Credits:

0

1km

Document Path: J:\42166 Riverside EfW\Townscape and Visual\Drawings

Application Boundary

Target Point- representing proposed maximum building height- 65m AOD

Visibility of maximum building height- 65m AOD